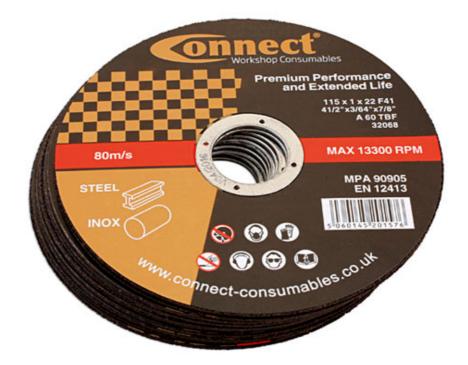

## Extra Thin Cutting Discs 115mm x 1.0mm 10pc

Connect thin metal cutting discs provide premium cutting performance. With reinforced centre boss and low vibration performance, these discs product less edge burring after cutting and minimal heat discolouration. Suitable for use on stainless steel, sheet metal, mild & high-grade steel. Discs are manufactured to European safety standards and marked with EN12413.

## **Additional Information**

- Extra thin cutting discs with flat centre; abrasive grade A60TBF.
- · For use on: stainless steel, sheet metal, mild & high-grade steel.
- Size: 115mm x 1mm x 22mm bore.
- Max 13,300rpm.
- Pack 10. Box dispenser of 10 packs of 10 discs available, Connect Part No. 32252.