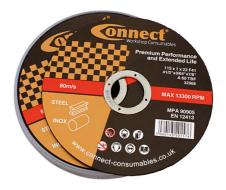

## Extra Thin Cutting Discs 115mm x 1.0mm 10pc

Connect thin metal cutting discs provide premium cutting performance. With reinforced centre boss and low vibration performance, these discs product less edge burring after cutting and minimal heat discolouration. Suitable for use on stainless steel, sheet metal, mild & high-grade steel. Discs are manufactured to European safety standards and marked with EN12413.

## **Additional Information**

- Extra thin cutting discs with flat centre; abrasive grade A60TBF.
- · For use on: stainless steel, sheet metal, mild & high-grade steel.
- Size: 115mm x 1mm x 22mm bore.
- Max 13,300rpm.
- Pack 10. Box dispenser of 10 packs of 10 discs available, Connect Part No. 32252.