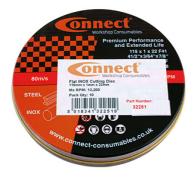

## Extra Thin Cutting Discs 115mm x 1.0mm 10pc

Connect thin metal cutting discs provide premium cutting performance. With reinforced centre boss and low vibration performance, these discs product less edge burring after cutting and minimal heat discolouration. Suitable for use on stainless steel, sheet metal, mild & high-grade steel. Discs are manufactured to European safety standards and marked with EN12413.

## **Additional Information**

- Extra thin cutting discs with flat centre; abrasive grade A60TBF.
- · For use on: stainless steel, sheet metal, mild & high-grade steel.
- Size: 115mm x 1mm x 22mm bore.
- Max 13,300rpm.
- Pack 10. Box dispenser of 10 packs of 10 discs available, Connect Part No. 32252.